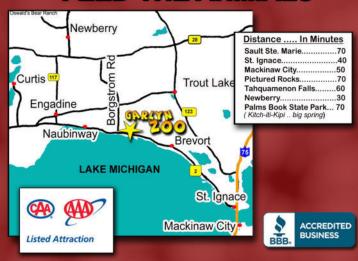

SPRING & SUMMER (May 1st - August 31st)

7 Days 10am until 6pm

(September & October) 7 Days 10am until 5pm

**ZOO HOURS** 

6 miles east of Naubinway 40 miles west of the Mackinge Bridge on US-2.

**Credit Cards Accepted** 